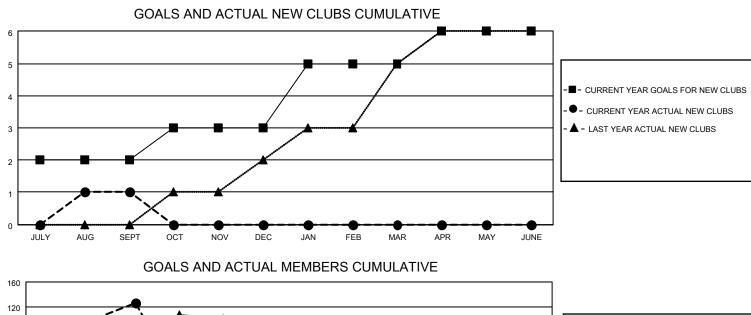

## LOCATION PAKISTAN

District 305 N2

Results as of: 9/30/2020

| Clubs                 |               |           |               | Members               |                        |                         |                                                    |  |
|-----------------------|---------------|-----------|---------------|-----------------------|------------------------|-------------------------|----------------------------------------------------|--|
| RESULTS FOR 2020-2021 |               |           |               | RESULTS FOR 2020-2021 |                        |                         |                                                    |  |
| QUARTER               | NEW CLUB GOAL | NEW CLUBS | DROPPED CLUBS | QUARTER MEMI          | BER GROWTH NET<br>GOAL | MEMBER GROWTH<br>ACTUAL | DROPPED<br>MEMBERS ACTUAL<br>(including transfers) |  |
| JULY/AUG/SEPT         | 2             | 1         | 0             | JULY/AUG/SEPT         | 10                     | 186                     | 34                                                 |  |
| OCT/NOV/DEC           | 1             | 0         | 0             | OCT/NOV/DEC           | 12                     | 0                       | 0                                                  |  |
| JAN/FEB/MAR           | 2             | 0         | 0             | JAN/FEB/MAR           | 15                     | 0                       | 0                                                  |  |
| APR/MAY/JUNE          | 1             | 0         | 0             | APR/MAY/JUNE          | 18                     | 0                       | 0                                                  |  |