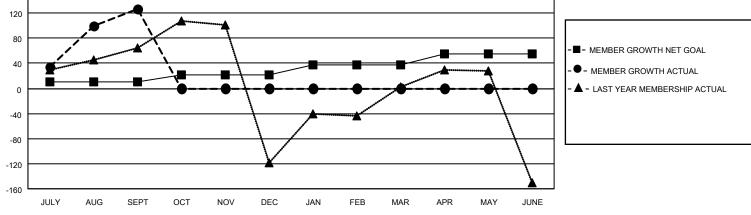

## LOCATION PAKISTAN

District 305 N2

Results as of: 9/30/2020

| Clubs                 |               |           |               | Members               |                        |                         |                                                    |  |
|-----------------------|---------------|-----------|---------------|-----------------------|------------------------|-------------------------|----------------------------------------------------|--|
| RESULTS FOR 2020-2021 |               |           |               | RESULTS FOR 2020-2021 |                        |                         |                                                    |  |
| QUARTER               | NEW CLUB GOAL | NEW CLUBS | DROPPED CLUBS | QUARTER MEMI          | BER GROWTH NET<br>GOAL | MEMBER GROWTH<br>ACTUAL | DROPPED<br>MEMBERS ACTUAL<br>(including transfers) |  |
| JULY/AUG/SEPT         | 2             | 1         | 0             | JULY/AUG/SEPT         | 10                     | 186                     | 34                                                 |  |
| OCT/NOV/DEC           | 1             | 0         | 0             | OCT/NOV/DEC           | 12                     | 0                       | 0                                                  |  |
| JAN/FEB/MAR           | 2             | 0         | 0             | JAN/FEB/MAR           | 15                     | 0                       | 0                                                  |  |
| APR/MAY/JUNE          | 1             | 0         | 0             | APR/MAY/JUNE          | 18                     | 0                       | 0                                                  |  |